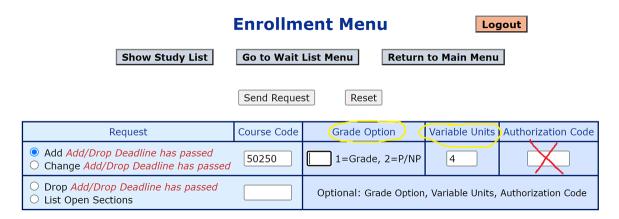

### **SPRING Quarter Menu**

Logout

**Enrollment Menu** 

Add, drop, or change your course enrollment.

Wait list Menu

Add or drop courses on the Wait List.

### **Enrollment Information**

**Enrollment Window** 

Display the date and time you can first enroll through WebReg.

Fee Status

Display whether your fees have been received.

Study List

Display your class schedule.

Add your Field Study course by inputting:

- Course Code
- Grade Option
  - $\circ$  SE195 2 = P/NP
  - $\circ$  SE195W 1 = Grade
  - $\circ$  SE104W/106W 1 = Grade
- Variable Units
  - o A minimum of 4 units fulfills the requirement
- NO AUTHORIZATION CODE REQUIRED

Disregard the "Add/Drop Deadline has passed." You must enroll in your course before Week 2 of the quarter you are doing Field Study.