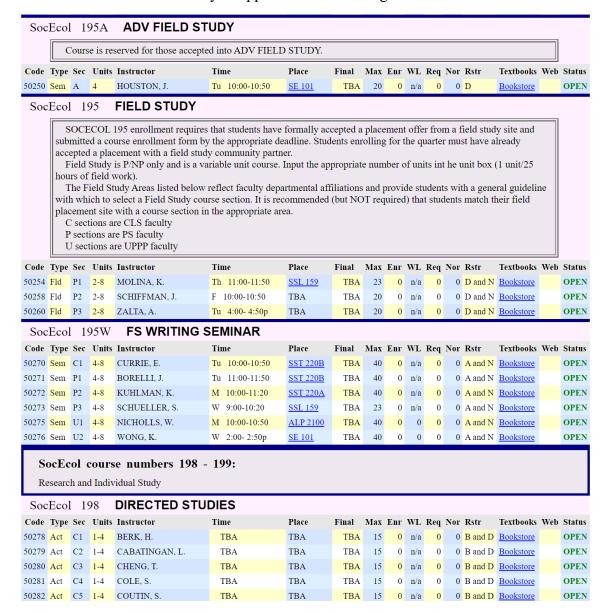

#### **Examples of Course Options:**

- SocEcol 195A: Advanced Field Study
- SocEcol 195: Traditional Field Study
- SocEcol 195W: Field Study + Upper Division Writing

Add your Field Study course by inputting:

- Course Code
- Grade Option
  - $\circ$  SE195 2 = P/NP
  - $\circ$  SE195W 1 = Grade
  - $\circ$  SE104W/106W 1 = Grade
- Variable Units
  - o A minimum of 4 units fulfills the requirement
- NO AUTHORIZATION CODE REQUIRED

Disregard the "Add/Drop Deadline has passed." You must enroll in your course before Week 2 of the quarter you are doing Field Study.